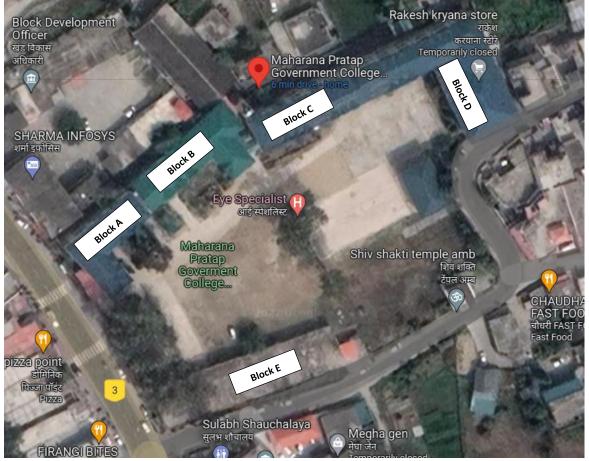

Shifted\*: The offices or departments is shifted on temporary basis, as the allotted rooms are under renovation in Arts-Block.

Map-1: Maharana Pratap Government Degree College Amb- Block-Wise Aerial View