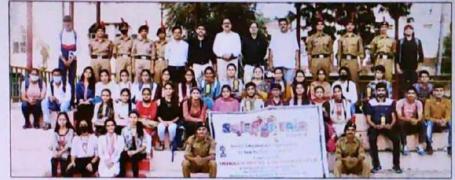

# वाद-विवाद प्रतियोगिता में मनीषा प्रथम

अम्ब : कालेज में संपन्न हुए साइंस फेयर में विभिन्न प्रतियोगिताओं में अव्वल रहे प्रतिभागियों को सम्मानित करने के बाद मुख्यातिथि, प्राचार्य व अन्य सामूहिक चित्र में।

Retired IAS Officer Dr. NK Lath was the Chief Guest and the former Member of Planning Commission of India Sh. Surender Bhushan was the special Guest during the Function.

About 70 students from Science Faculty participated in the function.