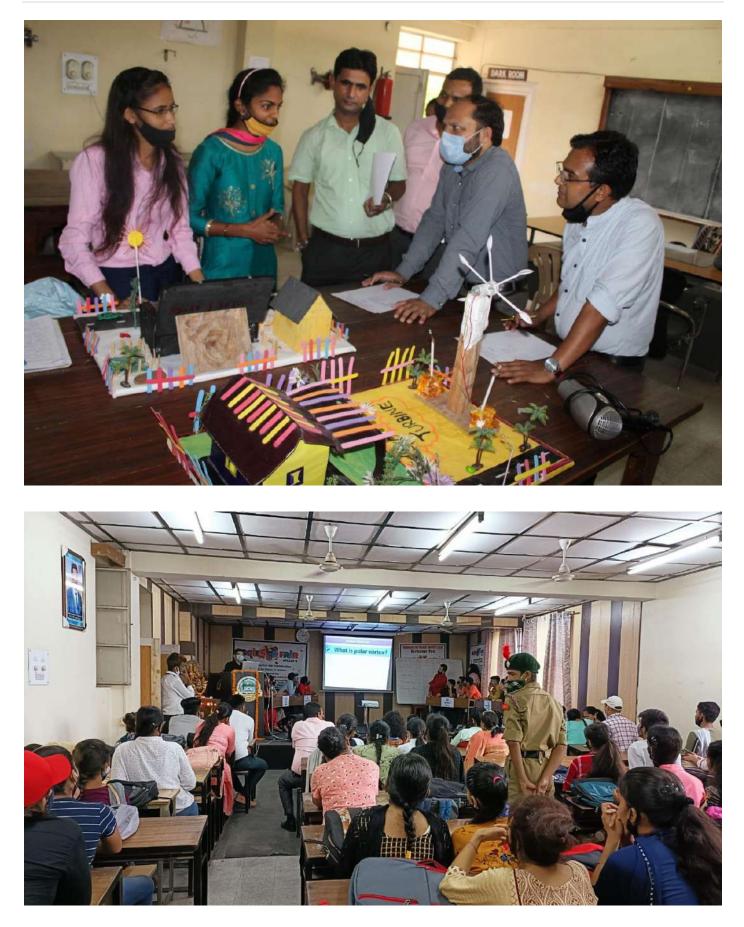

#### Dated:29/09/2021

IQA Cell of the college in collaboration with Shawnam Youth Club Kangra organized a science fair in the college on 29<sup>th</sup> September, 2021. In this Science fare different activities like debate competition on the topic Use and Misuse of Cell Phone, Exhibition of Science models, drawing competition on the theme Science and Environment, Science quiz based upon General and Environmental science, the mime/one act play based on the theme Technological gadgets and their uses in daily life, were organized.

Vanshita and Vasudha of B,Sc. 3<sup>rd</sup> year won first prize, Shahid Akhtar of B.Sc.1<sup>st</sup> year won 2<sup>nd</sup> prize while and Nidhi and Nikita of B.SC.3<sup>rd</sup> year won third prize in the Exhibition of Science Models.