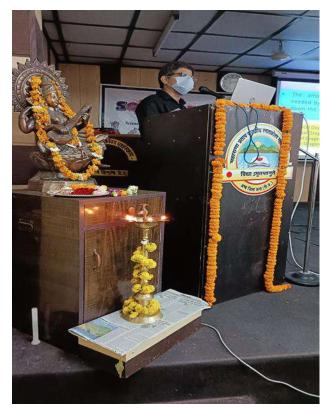

Retired IAS Officer Dr. NK Lath was the Chief Guest and the former Member of Planning Commission of India Sh. Surender Bhushan was the special Guest during the Function.

About 70 students from Science Faculty participated in the function.

#### महाराणा प्रताप राजकीय महाविद्यालय अम्ब में किया साइंस फेयर का आयोजन

अम्ब, 30 सितम्बर ( अश्विनी): महाराणा प्रताप राजकीय महाविद्यालय अम्ब में साइंस फेयर का आयोजन किया गया।

वीरवार को शवनम युध स्पोर्टस क्लब कांगड़ा के सौजन्य से आयोजित विज्ञान मेले में विज्ञान, पर्यावरण, प्रौद्योगिको पर आधारित विभिन्न प्रतियोगिताएं करवाई गईं। प्राचार्य डा. रमन शर्मा ने विधिवत रूप से कार्यक्रम का शुभारंभ किया। सेवानिवृत्त आई.ए.एस. अधिकारी ख. एन.के. लटठ ने मुख्यातिथि के रूप में शिरकत की और प्लानिग कमोशन के पूर्व सदस्य सुरेंद्र भूषण विशिष्ट अतिथि के रूप में उपस्थित रहे। साइंस फेयर में विभिन्न संकायों के 70 विद्यार्थियों ने वाद-विवाद प्रतियोगिता, चित्रकारी प्रतियोगिता, विज्ञान माडल की प्रदर्शनी