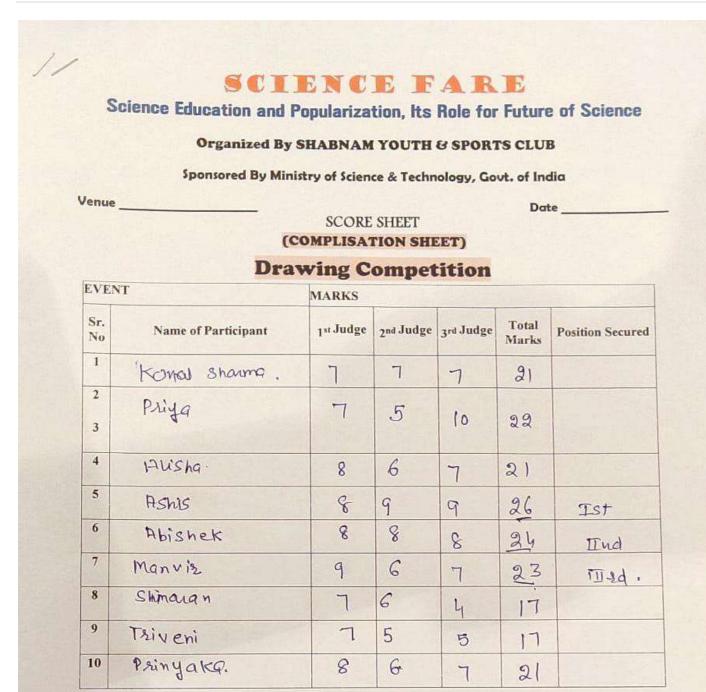

Miss Manisha of B.Sc.III won first prize, Miss Dipika of B.Sc.1<sup>st</sup> year won second prize while Miss Anamika of B.Sc.1<sup>st</sup> year won 3<sup>rd</sup> prize in debate competition.

Miss Alisha of B.Sc.3<sup>rd</sup> year won first prize, Mr. Abhishek won second while Mr. Manvir won 3<sup>rd</sup> prize in drawing competition.

तथा शिवानी रतन, आंचल ठाकुर व निहाल चौधरी पर आधारित डालटन टीम ने तृतीय स्थान हासिल किया। इसी प्रकार वाद-विवाद प्रतियोगिता में मनीषा ने प्रथम, दीपिका ने दूसरा व अनामिका ने तीसरा स्थान अर्जित किया। चित्रकला प्रतियोगिता में आशीय ने प्रथम, अभिषेक ने दूसरा व मनवीर ने तीसरा स्थान पाया।