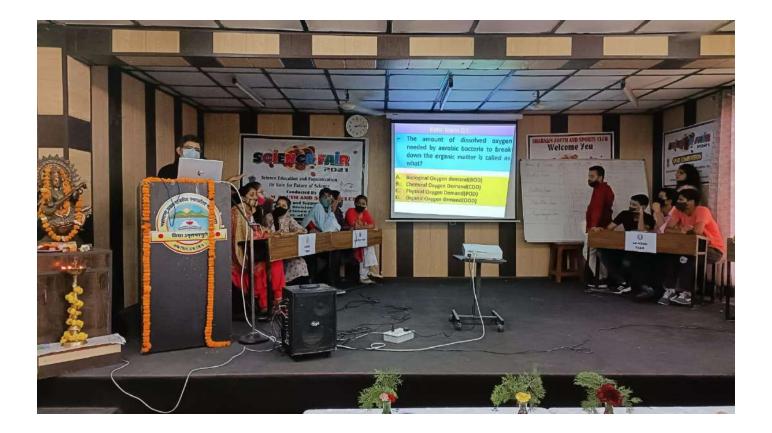

#### Dated:29/09/2021

IQA Cell of the college in collaboration with Shawnam Youth Club Kangra organized a science fair in the college on 29<sup>th</sup> September, 2021. In this Science fare different activities like debate competition on the topic Use and Misuse of Cell Phone, Exhibition of Science models, drawing competition on the theme Science and Environment, Science quiz based upon General and Environmental science, the mime/one act play based on the theme Technological gadgets and their uses in daily life, were organized.

Retired IAS Officer Dr. NK Lath was the Chief Guest and the former Member of Planning Commission of India Sh. Surender Bhushan was the special Guest during the Function.

About 70 students from Science Faculty participated in the function.