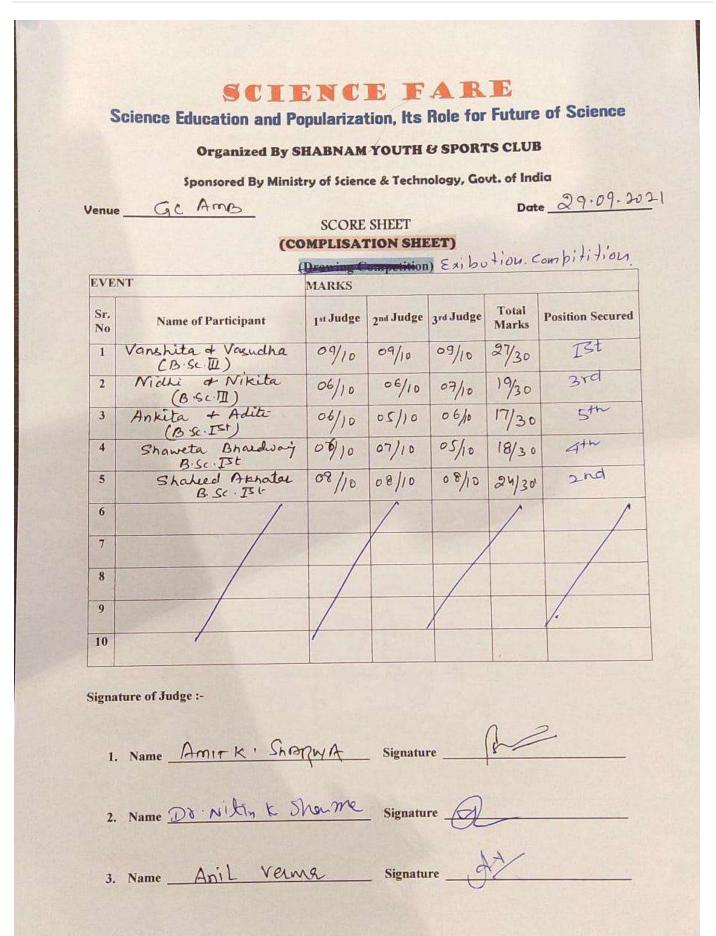

Vanshita and Vasudha of B,Sc. 3<sup>rd</sup> year won first prize, Shahid Akhtar of B.Sc.1<sup>st</sup> year won 2<sup>nd</sup> prize while and Nidhi and Nikita of B.SC.3<sup>rd</sup> year won third prize in the Exhibition of Science Models.

मॉडल प्रदर्शनी में वसुधा और वंशिता राणा ने प्रथम, शाहिद अख्तर

व प्रश्नोत्तरी प्रतियोगिता में भाग लिया। कार्यक्रम में मंच संचालन प्रो. दर्शन धीमान ने किया। विज्ञान मेले में आए परिणाम में एकांकी में लोटस. अनन्या, शालिनी, शिवा व श्वेता का प्रदर्शन सराहनीय रहा । विज्ञान प्रश्नोत्तरी प्रतियोगिता में सुहानी, ईशा ठाकर