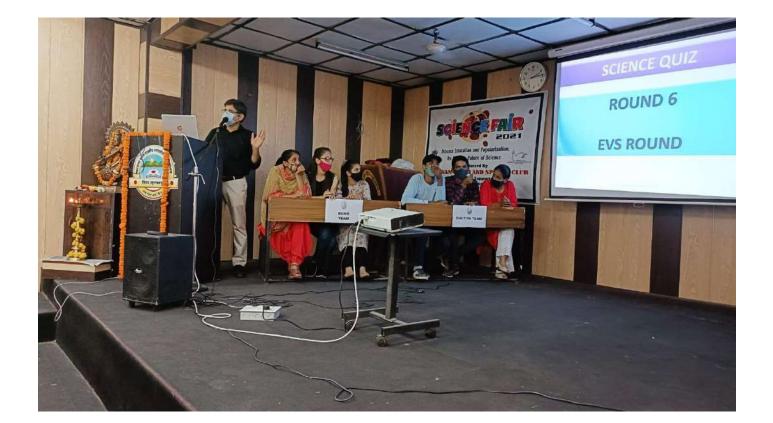

In Science quiz competition, Ramanujan team(Isha Thakur, Suhani and Nitish Kumar) won first prize, Bohr team(Priya, Gargi Sharma and Priyanka) won second prize whereas Dalton team(Shiwani Rattan, Anchal Thakur and Nihal Chaudhary) won 3<sup>rd</sup> prize.

एवं नितीश कुमार पर आधारित रामानुजन को टीम ने प्रथम स्थान. प्रिया, गार्गी शर्मा एवं प्रियंका देवी पर आधारित बोहर टीम ने दसरा स्थान