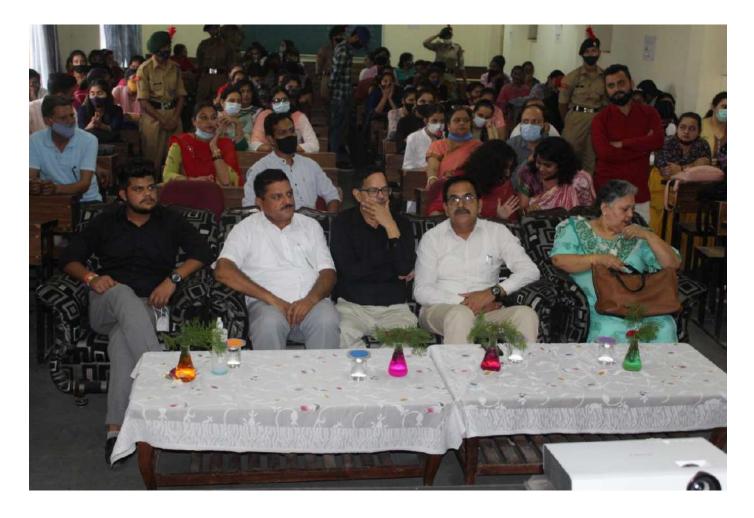

Retired IAS Officer Dr. NK Lath was the Chief Guest and the former Member of Planning Commission of India Sh. Surender Bhushan was the special Guest during the Function.

About 70 students from Science Faculty participated in the function.