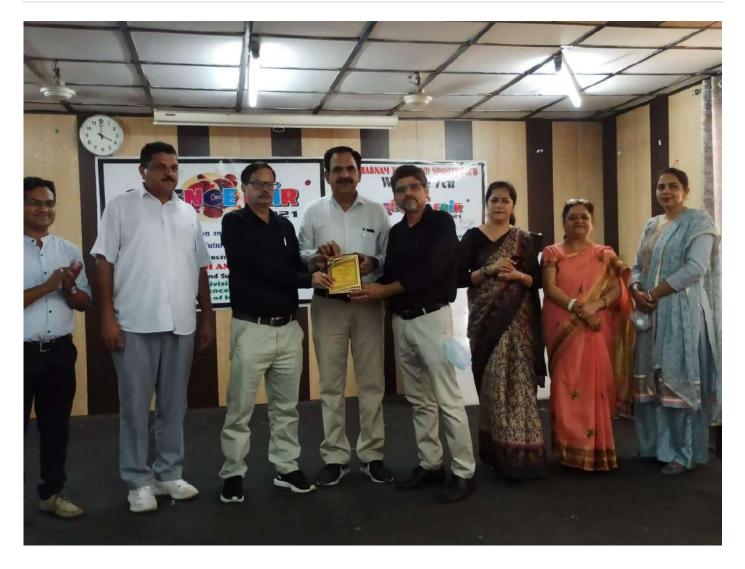

One act play was won by team consisting of Lotus, Ananya, Shalini, Shiva and Shweta all B. Sc 1<sup>st</sup> year students.

The prizes were distributed to the winner studentsd by Chief Guest Dr. N.K. Lath and Principal Dr. Raman Kumar Sharma.

The Function was sponsored by the Ministry of Science and Technology, Govt. of India

Darshan Kumar IQAC Coordinator Dr. Raman Kumar Sharma Principal ाकृतियो

शाला