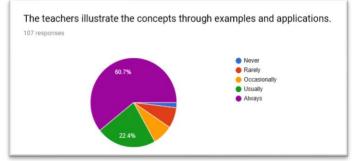

## {More than 80 % Satisfied Students}

More than 80% of students are satisfied with the illustration methods used by teachers like examples and applications. That will help them to understand the concepts in depth. TEACHERS' COMMUNICATION IS ALWAYS
EFFECTIVE IN CLASSES. ABOVE 80% STUDENTS
ARE SATISFIED WITH TEACHERS'
COMMUNICATION.