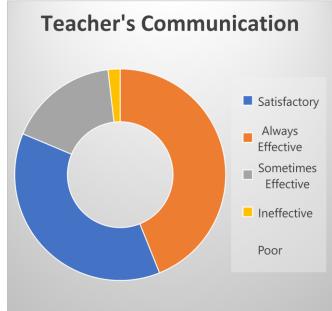

## {More than 80 % Satisfied Students}

More than 80% of students are satisfied with the illustration methods used by teachers like examples and applications. That will help them to understand the concepts in depth. TEACHERS' COMMUNICATION IS ALWAYS
EFFECTIVE IN CLASSES. ABOVE 80% STUDENTS
ARE SATISFIED WITH TEACHERS'
COMMUNICATION.