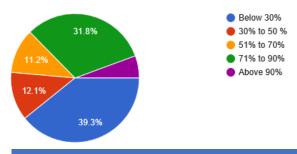

107 responses

More that 90% students are satisfied with the infrastructure facilities of college like class rooms, lecture halls, science labs etc.

What percentage of teachers use ICT tools such as LCD Projector, Multimedia etc. while teaching.

THE USE OF ICT TOOLS SUCH
AS LCD PROJECTOR,
MULTIMEDIA ETC. IS LESS,
TEACHERS GENERALLY USE
THE TREDITIONAL TEACHING
METHODS OF TEACHING.