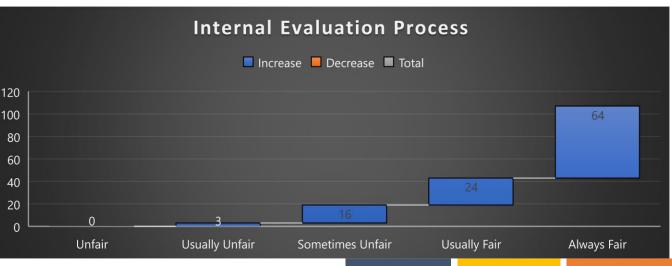

Teachers are able to identify your weakness and help you to overcome them.

107 responses

More than 90 % students agreed that the teachers are able to identify the weakness of the students. This will help them to work on their weaknesses and teachers will also help them to mitigate their weaknesses. The internal evaluation process is very fair in the college. More than 80% students are satisfied with the internal evaluation process.