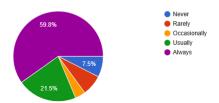

THE USE OF ICT TOOLS SUCH
AS LCD PROJECTOR,
MULTIMEDIA ETC. IS LESS,
TEACHERS GENERALLY USE
THE TREDITIONAL TEACHING
METHODS OF TEACHING.