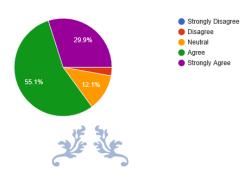

# "Student Satisfaction Survey 2018-19"

107 responses

About 90% teachers encourage their students for participation in extracurricular activities.

ABOUT 90% STUDENTS ARE SATISFIED WITH THE TEACHING APPROACH USED BY TEACHERS. MORE THATN 70 % STUDENTS MARKED THE TEACHING APPROACH AS VERY GOOD OR EXCELLENT