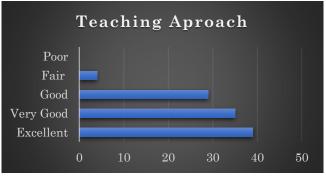

# "Student Satisfaction Survey 2018-19"

107 responses

About 90% teachers encourage their students for participation in extracurricular activities.

ABOUT 90% STUDENTS ARE SATISFIED WITH THE TEACHING APPROACH USED BY TEACHERS. MORE THATN 70 % STUDENTS MARKED THE TEACHING APPROACH AS VERY GOOD OR EXCELLENT