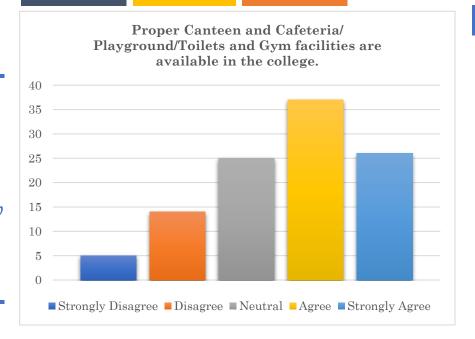

MORE THATN 60 % OF STUDENTS ARE SATISFIED WITH VARIOUS FACILITES AVAILABLE IN THE COLLEGE LIKE CANTEEN/PLAYGROUND, TOILETS AND GYM.