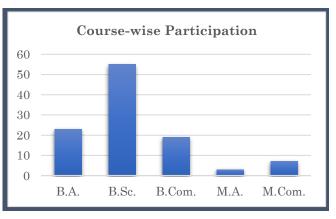

#### Response Received

| UG     | 97  |
|--------|-----|
| PG     | 10  |
| Male   | 23  |
| Female | 84  |
| B.A.   | 23  |
| B.Sc.  | 55  |
| B.Com. | 19  |
| MA.    | 3   |
| M.Com. | 7   |
| Total  | 107 |