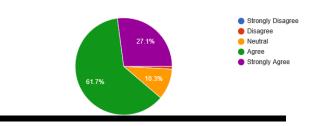

# "Student Satisfaction Survey 2018-19"

107 responses

About 90% teachers encourage their students for participation in extracurricular activities.

ABOUT 90% STUDENTS ARE SATISFIED WITH THE TEACHING APPROACH USED BY TEACHERS. MORE THATN 70 % STUDENTS MARKED THE TEACHING APPROACH AS VERY GOOD OR EXCELLENT