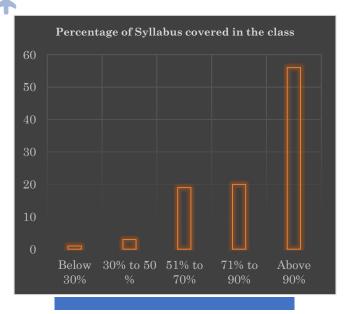

ALL MOST 80 % STUDENTS ARE
SATISFIED WITH THE COVERAGE OF
SYLLABUS IN CLASSES. ABOVE 55 %
STUDENTS AGREE WITH THIS
STATEMENT THAT ABOVE 90%
SYLLABUS WAS COVERED IN THE
CLASSES

Adequate number of class rooms/ lecture halls/ Science Labs are available in the college.