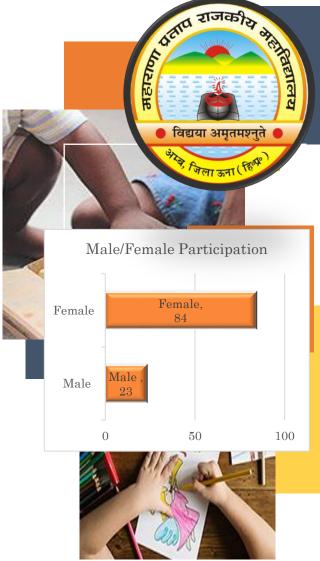

#### Response Received

| UG     | 97  |
|--------|-----|
| PG     | 10  |
| Male   | 23  |
| Female | 84  |
| B.A.   | 23  |
| B.Sc.  | 55  |
| B.Com. | 19  |
| MA.    | 3   |
| M.Com. | 7   |
| Total  | 107 |