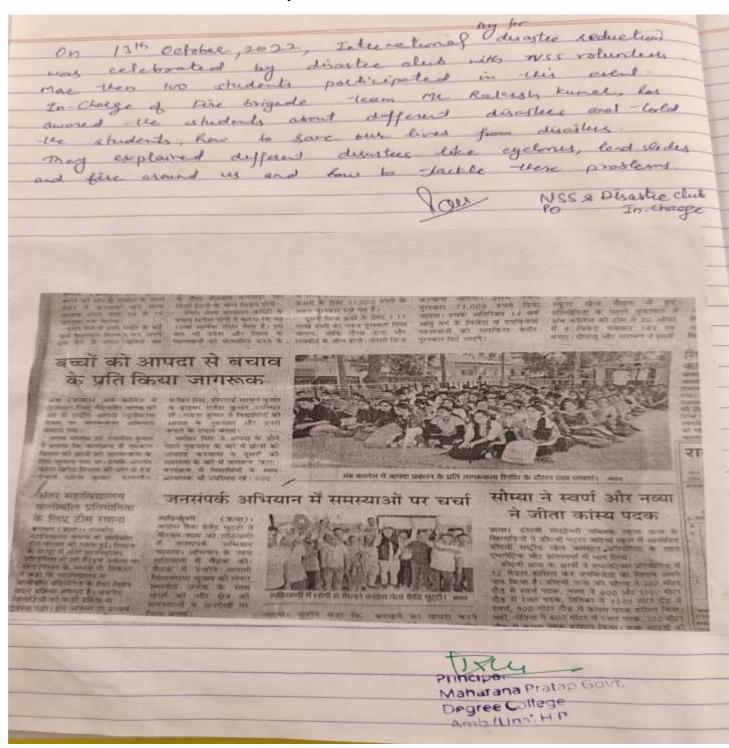

#### **Celebration of disaster reduction Day**

अस्य : आपदा स्थूनीकरण दिवस के उपलब्ध पर अम्य कालेज में आयोजित जागरूकता कार्यक्रम के दौरान छात्रों के साथ वसकल केंद्र के प्रभारी राकेण कुमार व अन्य।

#### अम्ब कालेज में मनाया आपदा न्युनीकरण दिवस

अन्य, 13 अक्तूबर (अश्विमी): अम्ब में अंतर्राष्ट्रीय आपदा न्यूनीकरण दिवस मनाया गया। इसी के तहत वीरवार को स्थानीय महाराणा प्रवाप राजकीय महाविद्यालय में आयोजित जागर कता कार्यक्रम में दमकल केंद्र अम्ब के प्रभारी सकेश कुमार ने छात्री को किसी भी आपदा के समय बचने के उपाय बताए।

उन्होंने कहा कि चक्रवात, भूकंप, भ-स्थानन व आग सहित विभिन्न आपदाएं थोड़े समय में विना किसी चेतावनी के घटित होती हैं, जिसकी मुक्साम ही जाता है। यदि सभी संग परे जागरूक रहें तो वे अपने साथ-साथ अन्य नोगों को भी बचाने में भी उपस्थित रहे।

वजह से यह पंमाने पर जानमाल का मददगार साथित हो सकते हैं। हमें भूकंप की स्थिति में तूरंत भाग कर आपदाओं से कस बचना है, के बार व्यूले स्थान पर चले जाना चाहिए। इस मौके पर कालेज स्टाफ के सदस्य