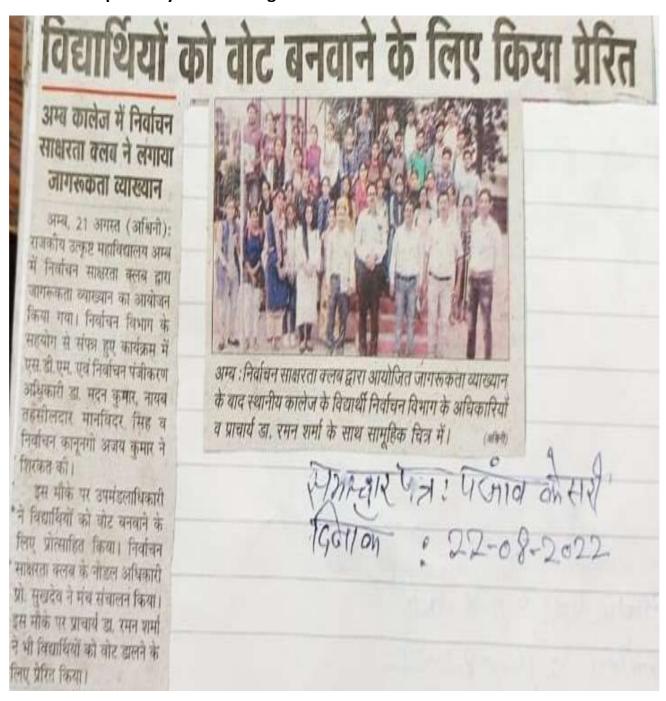

## कर्मचारियों को मतदान के लिए किया जागरूक

गगरेट, 13 अअनुबर (बृज): औद्योगिक क्षेत्र में स्थापित उद्योग एडवास चाल्च में स्वीप उत्सव के अंतरात मतदाता जागरूकता अभियान के तहत कार्यक्रम का आयोजन किया गया। इस कार्यक्रम में स्वीप नोडल अधिकारी सुनील कुमार ने सभी उपस्थित कर्मचारियों एवं मजदूरों की व्यवस्थित मतदाता शिक्षा और चुनावी भागीदारी के बारे में जानकारी दी। कार्यक्रम में सभी ने हस्ताक्षर अभियान के माध्यम से प्रण लिया कि

वे विधानसभा चुनावों में अपने मत का शत-प्रतिशत प्रयोग करेंगे। इस कार्यक्रम में उक्त उद्योग के एम.डी. वेट गोयल व एव आर. मुशील शर्मा भी उपस्थित थे।

Principa

Maharana Pratap Gov

Degree College

Amb (Una) HP

Ropeish kumal