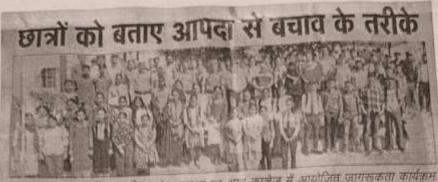

#### **Celebration of disaster reduction Day**

अस्य : आपदा स्थूनीकरण दिवस के उपलब्ध पर अम्य कालेज में आयोजित जागरूकता कार्यक्रम के दौरान छात्रों के साथ वसकल केंद्र के प्रभारी राकेण कुमार व अन्य।

#### अम्ब कालेज में मनाया आपदा न्युनीकरण दिवस

अन्य, 13 अक्तूबर (अश्विमी): अम्ब में अंतर्राष्ट्रीय आपदा न्यूनीकरण दिवस मनाया गया। इसी के तहत वीरवार को स्थानीय महाराणा प्रवाप राजकीय महाविद्यालय में आयोजित जागर कता कार्यक्रम में दमकल केंद्र अम्ब के प्रभारी सकेश कुमार ने छात्री को किसी भी आपदा के समय बचने के उपाय बताए।

उन्होंने कहा कि चक्रवात, भूकंप, भ-स्थानन व आग सहित विभिन्न आपदाएं थोड़े समय में विना किसी चेतावनी के घटित होती हैं, जिसकी मुक्साम ही जाता है। यदि सभी संग परे जागरूक रहें तो वे अपने साथ-साथ अन्य नोगों को भी बचाने में भी उपस्थित रहे।

वजह से यह पंमाने पर जानमाल का मददगार साथित हो सकते हैं। हमें भूकंप की स्थिति में तूरंत भाग कर आपदाओं से कस बचना है, के बार व्यूले स्थान पर चले जाना चाहिए। इस मौके पर कालेज स्टाफ के सदस्य