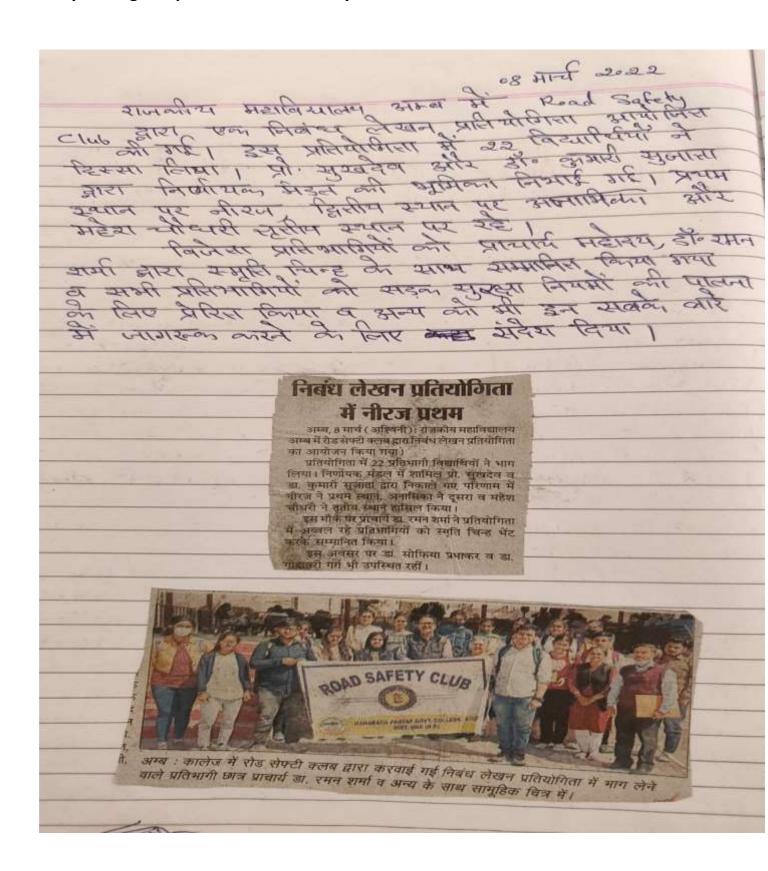

#### हिमाचल 25-02-2022

नारा लेखन में राखी चौधरी प्रथम, द्वितीय स्थान पर सेजल व वृतीय स्थान पर रही पिंकी

अब| महाराणा प्रताप कॉलेज अंब में रोड संपटी क्लब के सीजन्य से वीरवार को नोडल अध्वकारी प्रो. सुखदेव की देख-रेख में सड़क सुरक्षा विषय पर आधारित नारा लेखन व पोस्टर मॉकंग प्रतियोगिता का आयोजन किया गया। इस प्रतियोगिता में 31 प्रतियोगिता का आयोजन किया गया। इस प्रतियोगिता में 31 प्रतियोगियों ने हिस्सा लिया। प्रतियोगिता के दौरान निर्णायक मंडल की भूमिका नारा लेखन के लिए डॉ. गोदावरी गर्ग, प्रो. अजय कुमार, और डॉ. कुमारी सुजाता तथा पोस्टर मेंकिंग के लिए डॉ. सुरुचि शर्मा, प्रो. जिमत सिंह व प्रो.सुरेता द्वारा निभाई गई। नारा लेखन में प्रथम स्थान पर रखीं चौधरी, द्वितीय स्थान पर सेजल व तृतीय स्थान पर पिकी और पोस्टर मेंकिंग में प्रथम स्थान पर नीरज कुमार, द्वितीय स्थान पर शेफाली व तृतीय स्थान पर सीमा बेगम रहे। प्रत्येक प्रतियोगिता में प्रथम स्थान के लिए 2100 रुपए, द्वितीय स्थान के लिए 1500 रुपए तृतीय स्थान के लिए 1100 रुपए और सांत्वना पुरस्कार के तौर पर दो-दो प्रतियोगियों को 500 रुपए प्रत्येक को नकद पुरस्कार के साथ मुख्यांतिथ प्राचार्थ महोदय डॉ.रमन शर्मा द्वारा सम्मानित किया गया।