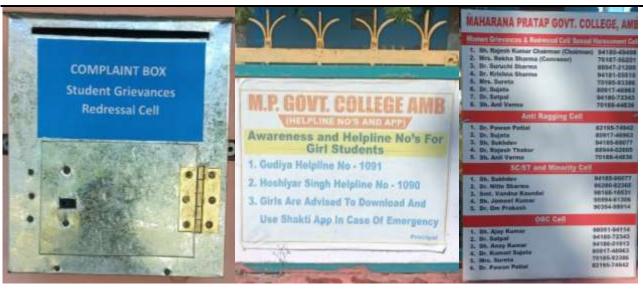

To address the cases of sexual harassment, the college has framed a "Women grievances redressal cell" which sends its report periodically to DHE, Govt. of HP regularly.

Regular feedback is taken from the students to improve the teaching-learning environment.

If students feel shy or having any fear of putting forward their complaint(s), suggestion(s), Complaint boxes have been installed in the college campus, and are periodically cleared/checked to address the problems of students.

#### Mechanisms for submission of online/offline students' grievances

1. To address the grievances of offline students, suggestion boxes and complaint boxes have been strategically placed across the campus. A dedicated committee routinely reviews and addresses the concerns submitted through these boxes, ensuring a timely resolution of students' grievances. Additionally, the institution conducts 3-4 Mentor-Mentee Meetings throughout the academic session, facilitating one-on-one interactions between mentors and mentees. Contact information for sensitivity committees, including the Women Cell, Anti-Ragging Cell, SC/ST and Minority Cell, and OBC Cell, is prominently displayed at various locations within the college premises and is also accessible on the college website. Moreover, the official email addresses, contact numbers, and postal addresses are prominently featured on the college Student Council Association (CSCA) and the college administration, ensuring a collaborative approach to addressing concerns as they arise.