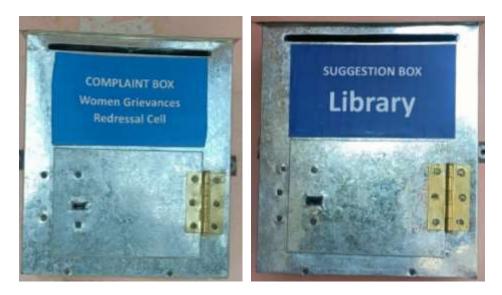

If students feel shy or having any fear of putting forward their complaint(s), suggestion(s), Complaint boxes have been installed in the college campus, and are periodically cleared/checked to address the problems of students.

#### Mechanisms for submission of online/offline students' grievances

1. To address the grievances of offline students, suggestion boxes and complaint boxes have been strategically placed across the campus. A dedicated committee routinely reviews and addresses the concerns submitted through these boxes, ensuring a timely resolution of students' grievances. Additionally, the institution conducts 3-4 Mentor-Mentee Meetings throughout the academic session, facilitating one-on-one interactions between mentors and mentees. Contact information for sensitivity committees, including the Women Cell, Anti-Ragging Cell, SC/ST and Minority Cell, and OBC Cell, is prominently displayed at various locations within the college premises and is also accessible on the college website. Moreover, the official email addresses, contact numbers, and postal addresses are prominently featured on the college Student Council Association (CSCA) and the college administration, ensuring a collaborative approach to addressing concerns as they arise.