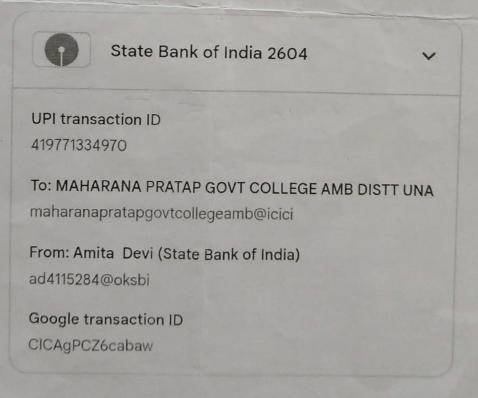

oogle transaction ID CICAgPC53uffHw



G Pay



mm on Prakash for mlg Adl 1 35.7.24 DATE / / HOTEBOOK The Pouncipal Maharana Bradap Degree College Amb Subject - Double payment refund letter to college R/Sir, of trow & toget at sub Atil saw that due to a technical error, the payment was processed twice, resulting in a duplicate payment I kindly request your assistance in resolving that issue and obtaining a refund por the extra payment made I have attached the relevant payment receipts Sincerely - 9 Bhavra Name 2307228 Class USCOC ID :-Paid to Bhavng by CA-No. 404200/dated 30/7/24 Pe 2169/

Scanned with OKEN Scanner

2:01:17

4

۵ & G M 491 82% D

P

....



MAHARANA PRATAP GOVT COLLEGE AMB DISTT UNA ...

₹2,173.72

collect-pay-request

Split with friends

Completed

15 Jul 2024, 12:39 pm