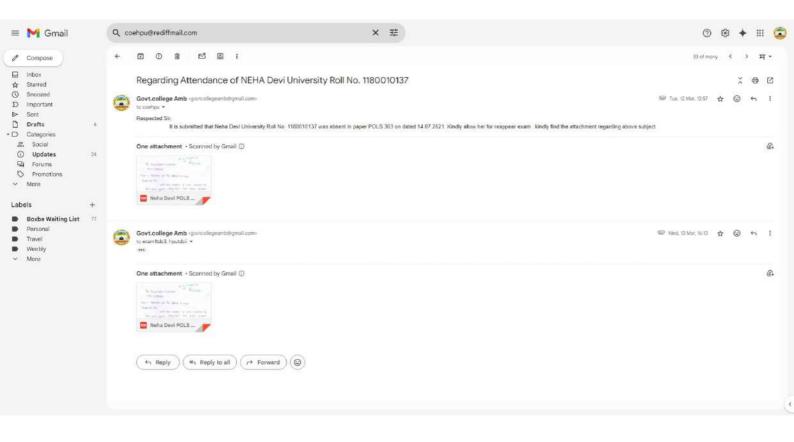

t ID

Respected Sir,

The undersigned has received one application from student as per detail given below regarding the updation of B.Com Final Year Result as well as Registration Card not received till date, Please do necessary action.

| Sr. No | Student Name &<br>Class                     | Father's<br>Name<br>Sh. | University<br>Roll No. | Matter                               | Remarks<br>(paper<br>date)  |
|--------|---------------------------------------------|-------------------------|------------------------|--------------------------------------|-----------------------------|
| 1      | Aditya Sharma<br>B.Com 3 <sup>rd</sup> Year | Krishan<br>Kumar        | 3200010007             | Result not<br>shown in<br>student id | Reg. No.<br>20-GCA-<br>677, |

m

M.P. GOVT. DEGREE COLLEGE





| Second Second                                          | Nepon                                 |                       |                 |                       |
|--------------------------------------------------------|---------------------------------------|-----------------------|-----------------|-----------------------|
|                                                        | HIMACHAL PRA                          | DESH UNIVERS          |                 | 171005.               |
| Exam Center : Maharana<br>Exam Year : 2023<br>Kam Data |                                       | Attendance Rep        | port            |                       |
| Year : 2023                                            | <sup>a Prata</sup> p Govt. College An | nb, Distt. Una        | M.A Z