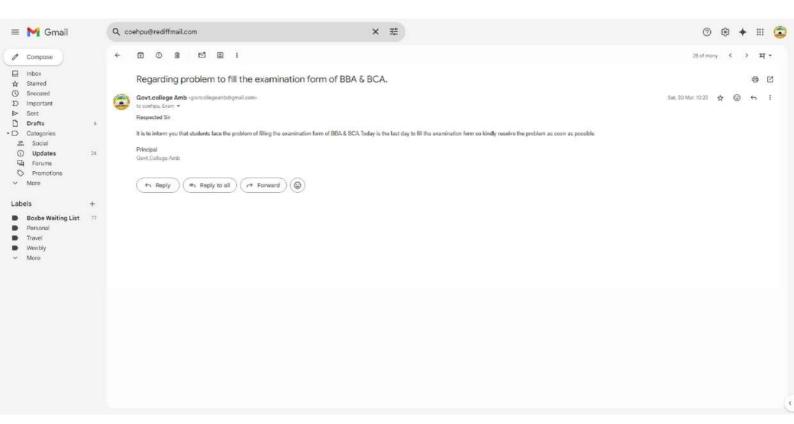

ID

Respected Sir,

The undersigned has received one application from student as per detail given below regarding the updation of B.Com Final Year Result as well as Registration Card not received till date, Please do necessary action.

| Sr. No | Student Name &<br>Class                     | Father's<br>Name<br>Sh. | University<br>Roll No. | Matter                               | Remarks<br>(paper<br>date)  |
|--------|---------------------------------------------|-------------------------|------------------------|--------------------------------------|-----------------------------|
| 1      | Aditya Sharma<br>B.Com 3 <sup>rd</sup> Year | Krishan<br>Kumar        | 3200010007             | Result not<br>shown in<br>student id | Reg. No.<br>20-GCA-<br>677, |

m

M.P. GOVT. DEGREE COLLEGE





| Second Second                                          | Nepon                                 |                       |                 |                       |
|--------------------------------------------------------|---------------------------------------|-----------------------|-----------------|-----------------------|
|                                                        | HIMACHAL PRA                          | DESH UNIVERS          |                 | 171005.               |
| Exam Center : Maharana<br>Exam Year : 2023<br>Kam Data |                                       | Attendance Rep        | port            |                       |
| Year : 2023                                            | <sup>a Prata</sup> p Govt. College An | nb, Distt. Una        | M.A Z